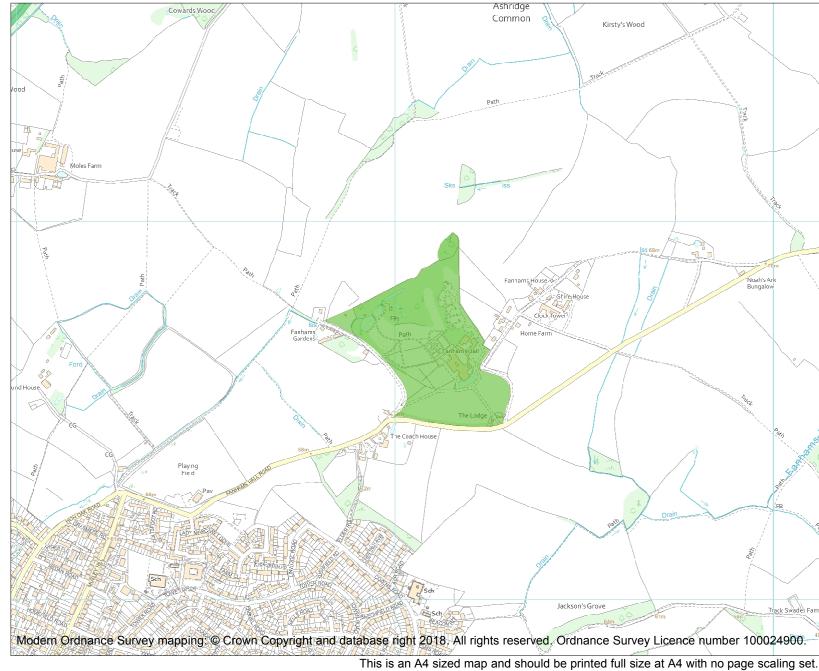

| Heritage Category: |                    |                 |  |
|--------------------|--------------------|-----------------|--|
|                    |                    | Park and Garden |  |
| List Entry No :    |                    | 1000172         |  |
| Grade:             |                    | II              |  |
| County:            | Hertfordshire      |                 |  |
| District:          | East Hertfordshire |                 |  |
| Parish:            | Wareside, Th       | undridge        |  |
|                    |                    |                 |  |

Each official record of a registered garden or other land contains a map. The map here has been translated from the official map and that process may have introduced inaccuracies. Copies of maps that form part of the official record can be obtained from Historic England.

This map was delivered electronically and when printed may not be to scale and may be subject to distortions. The map and grid references are for identification purposes only and must be read in conjunction with other information in the record.

| List Entry NGR: | TL 37058 15667 |
|-----------------|----------------|
| Map Scale:      | 1:10000        |
| Print Date:     | 25 August 2024 |
|                 |                |

HistoricEngland.org.uk

Name: FANHAMS HALL